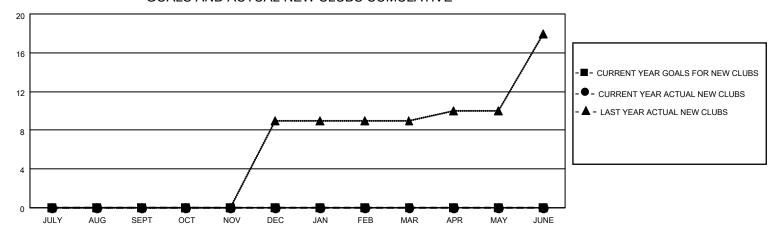

#### GOALS AND ACTUAL NEW CLUBS CUMULATIVE

## District 301 E

| Clubs                 |               |           |               | Members               |                         |                         |                                                    |
|-----------------------|---------------|-----------|---------------|-----------------------|-------------------------|-------------------------|----------------------------------------------------|
| RESULTS FOR 2021-2022 |               |           |               | RESULTS FOR 2021-2022 |                         |                         |                                                    |
| QUARTER               | NEW CLUB GOAL | NEW CLUBS | DROPPED CLUBS | QUARTER MEM           | MBER GROWTH NET<br>GOAL | MEMBER GROWTH<br>ACTUAL | DROPPED<br>MEMBERS ACTUAL<br>(including transfers) |
| JULY/AUG/SEPT         | 0             | 0         | 1             | JULY/AUG/SEPT         | 0                       | 13                      | 40                                                 |
| OCT/NOV/DEC           | 0             | 0         | 0             | OCT/NOV/DEC           | 0                       | 0                       | 0                                                  |
| JAN/FEB/MAR           | 0             | 0         | 0             | JAN/FEB/MAR           | 0                       | 0                       | 0                                                  |
| APR/MAY/JUNE          | 0             | 0         | 0             | APR/MAY/JUNE          | 0                       | 0                       | 0                                                  |