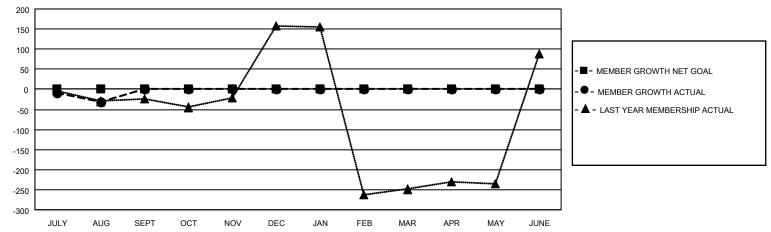

#### GOALS AND ACTUAL MEMBERS CUMULATIVE

| DROPPED CLUBS: 1 |    | 6 CLUBS OF 67 ADDED 1 OR<br>MORE NEW MEMBERS | GENDER DISTRIBUTION             |                                  |  |
|------------------|----|----------------------------------------------|---------------------------------|----------------------------------|--|
|                  |    | INORE NEW MEMBERS                            | MALE<br>FEMALE                  | 1,281 (52.50%)<br>1,159 (47.50%) |  |
| DROPPED MEMBERS  |    |                                              | NON BINARY PREFER NOT TO ANSWER | 0 (0.00%)                        |  |
| DECEASED         | 2  |                                              | THEFERINGT TO ANSWER            | 0 (0.0070)                       |  |
| CLUB CANCELLED   | 20 | CLICK HERE FOR CUMULATIVE                    | TOTAL FAMILY UNIT MEMBERS       | 1,190                            |  |
| OTHER            | 18 | MEMBERSHIP DATA                              |                                 |                                  |  |
| TOTAL            | 40 |                                              | FAMILY MEMBERS PAYING HAL       | F DUES 709                       |  |

## District 301 E

| Clubs                 |               |           |               | Members               |                         |                         |                                                    |
|-----------------------|---------------|-----------|---------------|-----------------------|-------------------------|-------------------------|----------------------------------------------------|
| RESULTS FOR 2021-2022 |               |           |               | RESULTS FOR 2021-2022 |                         |                         |                                                    |
| QUARTER               | NEW CLUB GOAL | NEW CLUBS | DROPPED CLUBS | QUARTER MEM           | MBER GROWTH NET<br>GOAL | MEMBER GROWTH<br>ACTUAL | DROPPED<br>MEMBERS ACTUAL<br>(including transfers) |
| JULY/AUG/SEPT         | 0             | 0         | 1             | JULY/AUG/SEPT         | 0                       | 13                      | 40                                                 |
| OCT/NOV/DEC           | 0             | 0         | 0             | OCT/NOV/DEC           | 0                       | 0                       | 0                                                  |
| JAN/FEB/MAR           | 0             | 0         | 0             | JAN/FEB/MAR           | 0                       | 0                       | 0                                                  |
| APR/MAY/JUNE          | 0             | 0         | 0             | APR/MAY/JUNE          | 0                       | 0                       | 0                                                  |